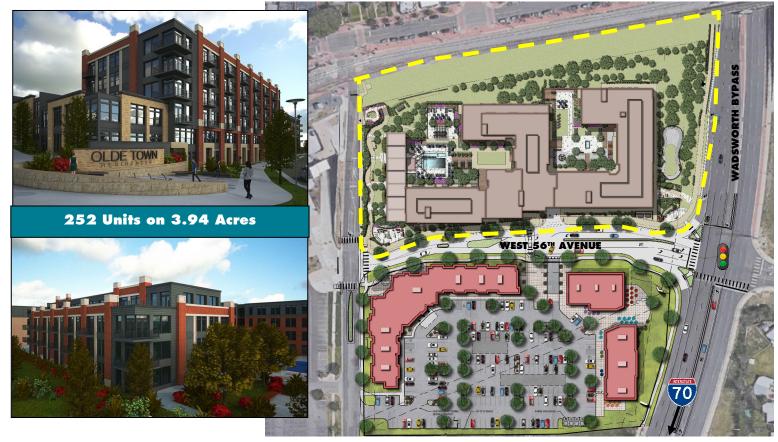

## **Market-Rate Multi-Family Development**

West 56th Avenue at Wadsworth Bypass, Arvada, Colorado

Trammell Crow Company

|                                         | Walk-Up Units                                                 |
|-----------------------------------------|---------------------------------------------------------------|
| LOT SIZE:                               | 3.94 Acres                                                    |
| PARKING:                                | 2-Level Podium (No Surface Parking)                           |
| AMENITIES:                              | • Club Room                                                   |
|                                         | • Fitness Facility                                            |
|                                         | <ul> <li>Pool/Outdoor Deck on 3<sup>rd</sup> Level</li> </ul> |
|                                         | <ul> <li>Smart Unit Technology</li> </ul>                     |
| ACCESS:                                 | <ul> <li>Full movement lighted intersection at</li> </ul>     |
|                                         | 56 <sup>th</sup> & Wadsworth                                  |
|                                         | <ul> <li>Parking garage accessed via 56th</li> </ul>          |
|                                         | <ul> <li>Interstate 70 less than 2 miles south</li> </ul>     |
| *************************************** | <ul> <li>Arvada Transit HUB one block away</li> </ul>         |
| HIGHLIGHTS:                             | <ul> <li>Immediately south of Olde Town</li> </ul>            |
|                                         | restaurants, shops and services                               |
|                                         | • Multi-family project is complemented by                     |
|                                         | the retail, restaurants and hotel planned                     |
|                                         | to the south of site by TCC                                   |

PROJECT SIZE:

252 Units - comprised of Studio, 1-

Bedroom, 2 Bedroom, and 2-Bedroom

CONTACT: Erik Hagevik, Senior Vice President, Trammell Crow Company | M:303.638.3645