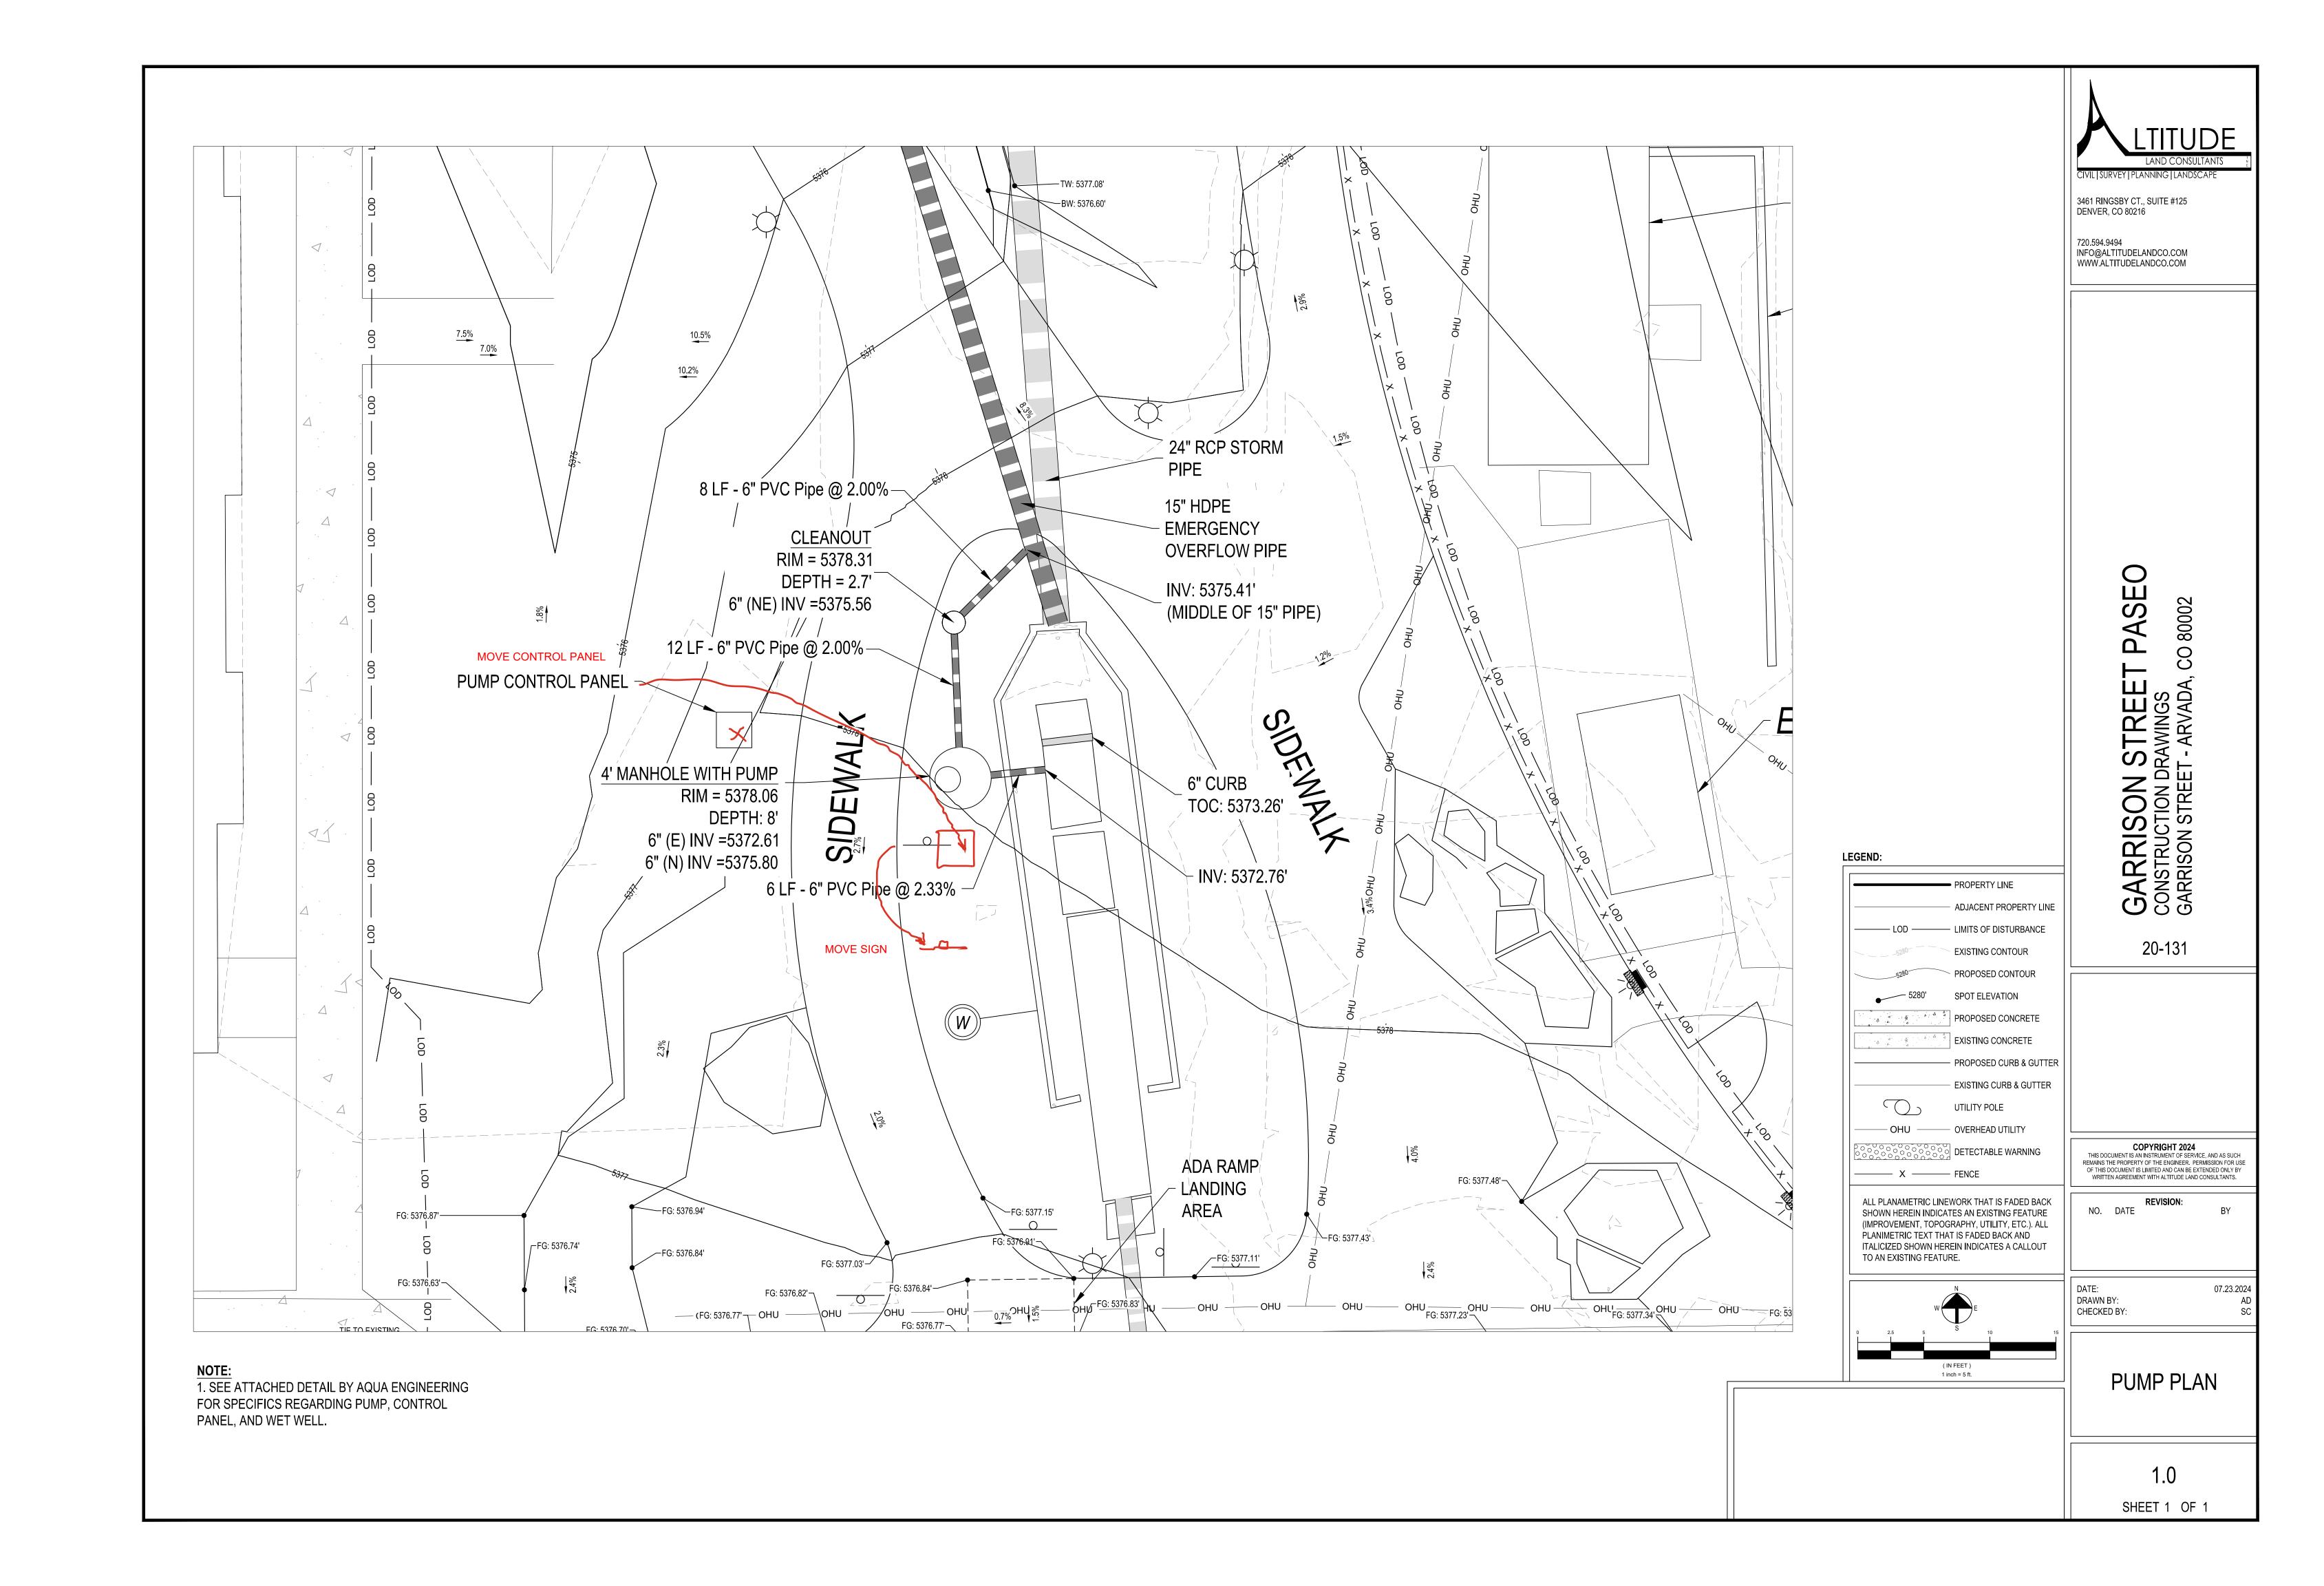

The Caroline – They have finished the second of three buildings with the final building opening early next year.

Garrison Garden Paseo – The ribbon cutting will be held October 30th at 3 pm.

Arvada Beer Hall – They have begun vertical construction. They plan to be open in May 2025.