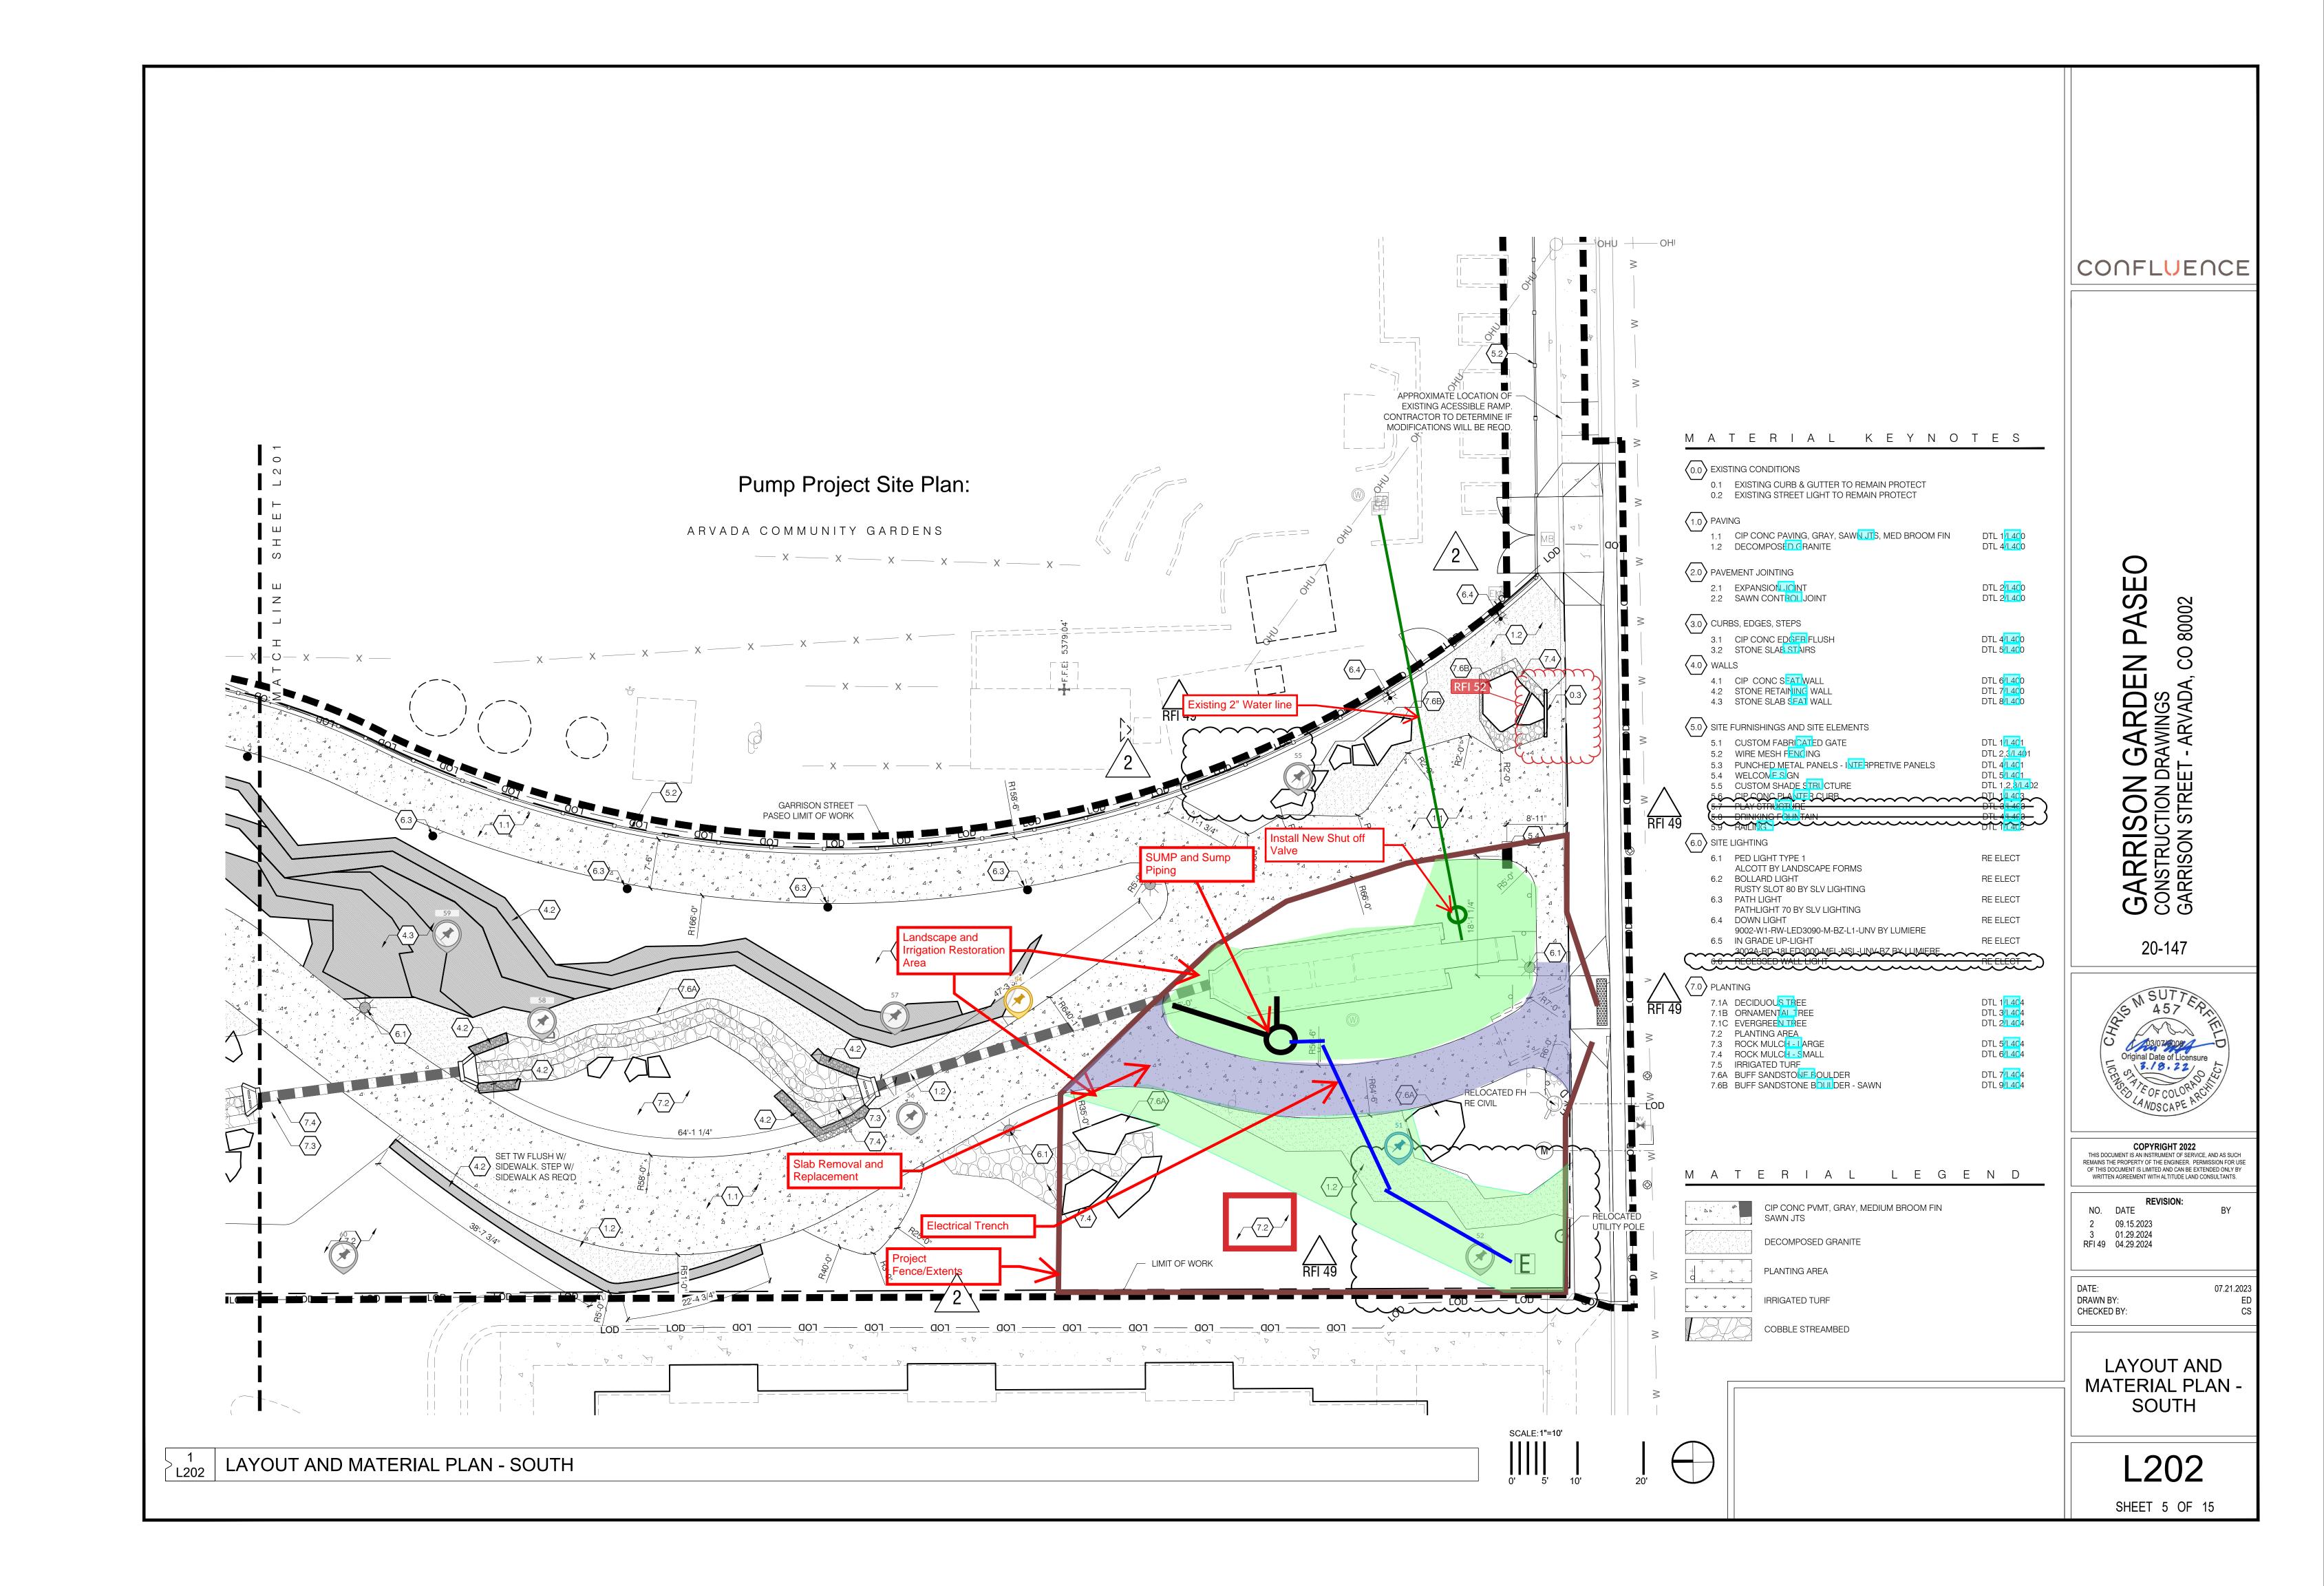

The Caroline – They have finished the second of three buildings with the final building opening early next year.

Garrison Garden Paseo – The ribbon cutting will be held October 30th at 3 pm.

Arvada Beer Hall – They have begun vertical construction. They plan to be open in May 2025.